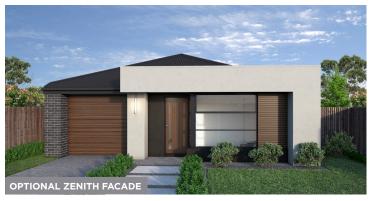

# ELWOOD 156 MKI

The Elwood 156 is a sensational and sensible design for narrow allotments. The master suite is located at the front of the home and includes a walk-in-robe and ensuite. Sweeping around the master suite are the remaining two bedrooms. With the kitchen, dining and family area located at the rear of the home this open space creates the perfect dining and entertaining sanctuary. This design is available in four layout versions and larger 173 and 197 sizes.

## LOT WIDTH: 10M+