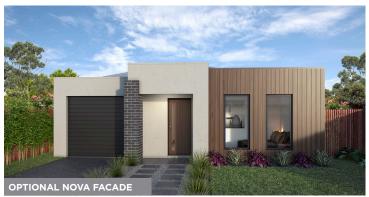

# ELWOOD 156 MKI

The Elwood 156 is a sensational and sensible design for narrow allotments. The master suite is located at the front of the home and includes a walk-in-robe and ensuite. Sweeping around the master suite are the remaining two bedrooms. With the kitchen, dining and family area located at the rear of the home this open space creates the perfect dining and entertaining sanctuary. This design is available in four layout versions and larger 173 and 197 sizes.