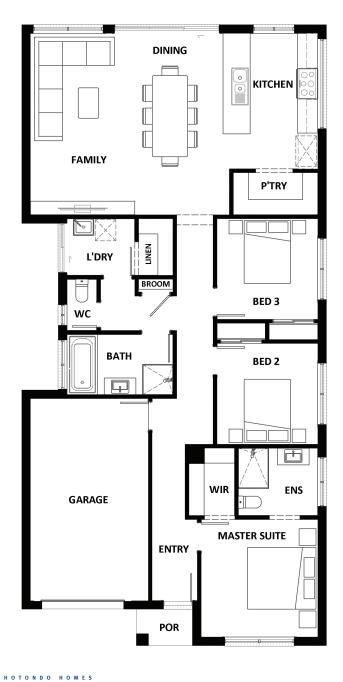

# ELWOOD 156 MKI

The Elwood 156 is a sensational and sensible design for narrow allotments. The master suite is located at the front of the home and includes a walk-in-robe and ensuite. Sweeping around the master suite are the remaining two bedrooms. With the kitchen, dining and family area located at the rear of the home this open space creates the perfect dining and entertaining sanctuary. This design is available in four layout versions and larger 173 and 197 sizes.

### HOME AREAS (m<sup>2</sup>)

| Residence   | 130.64 |
|-------------|--------|
| Garage      | 23.56  |
| Porch       | 1.79   |
| Total       | 155.99 |
| Total (sqs) | 16.79  |

#### OVERALL DIMENSIONS (m)

| Width  | 8.99  |
|--------|-------|
| Length | 18.35 |

| ROOM DIMENSIONS (m) | width x length |
|---------------------|----------------|
| Master Suite        | 3.47 x 3.50    |
| Bedroom 2           | 3.00 x 3.00    |
| Bedroom 3           | 3.00 x 3.00    |
| Family              | 3.09 x 5.39    |
| Dining              | 2.81 x 5.39    |
| Garage              | 3.50 x 6.00    |
|                     |                |