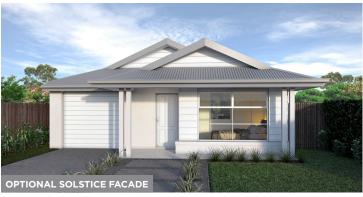

# ELWOOD 156 MKI

The Elwood 156 is a sensational and sensible design for narrow allotments. The master suite is located at the front of the home and includes a walk-in-robe and ensuite. Sweeping around the master suite are the remaining two bedrooms. With the kitchen, dining and family area located at the rear of the home this open space creates the perfect dining and entertaining sanctuary. This design is available in four layout versions and larger 173 and 197 sizes.