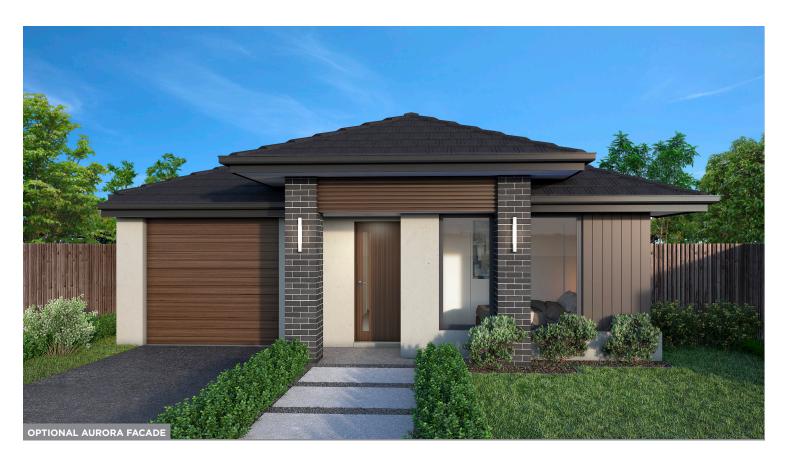

# ELWOOD 156 MKI

The Elwood 156 is a sensational and sensible design for narrow allotments. The master suite is located at the front of the home and includes a walk-in-robe and ensuite. Sweeping around the master suite are the remaining two bedrooms. With the kitchen, dining and family area located at the rear of the home this open space creates the perfect dining and entertaining sanctuary. This design is available in four layout versions and larger 173 and 197 sizes.