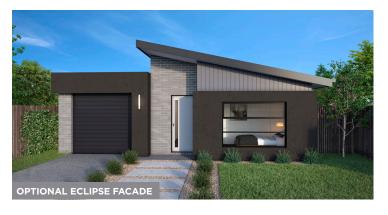

# ELWOOD 156 MKI

The Elwood 156 is a sensational and sensible design for narrow allotments. The master suite is located at the front of the home and includes a walk-in-robe and ensuite. Sweeping around the master suite are the remaining two bedrooms. With the kitchen, dining and family area located at the rear of the home this open space creates the perfect dining and entertaining sanctuary. This design is available in four layout versions and larger 173 and 197 sizes.